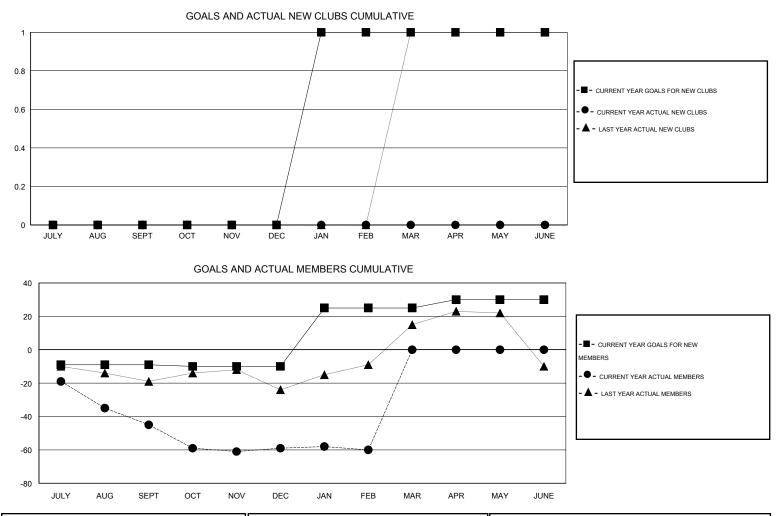

## GMT: DENNIS STEVENSON

| LOCATION WASHINGTON |  |
|---------------------|--|
|---------------------|--|

 $\mathsf{GMT} \: \mathsf{CA} \: 2$ 

| Clubs                 |                  |           |                  |                  | Members               |                    |                                     |                    |                  |  |
|-----------------------|------------------|-----------|------------------|------------------|-----------------------|--------------------|-------------------------------------|--------------------|------------------|--|
| RESULTS FOR 2015-2016 |                  |           |                  |                  | RESULTS FOR 2015-2016 |                    |                                     |                    |                  |  |
| QUARTER               | NEW CLUB<br>GOAL | NEW CLUBS | DROPPED<br>CLUBS | NET<br>GAIN/LOSS | QUARTER               | NEW MEMBER<br>GOAL | CHARTER AND<br>NEW MEMBERS<br>ADDED | DROPPED<br>MEMBERS | NET<br>GAIN/LOSS |  |
| JULY/AUG/SEPT         | 0                | 0         | 0                | 0                | JULY/AUG/SEPT         | -9                 | 15                                  | 60                 | -45              |  |
| OCT/NOV/DEC           | 0                | 0         | 1                | -1               | OCT/NOV/DEC           | -1                 | 36                                  | 50                 | -14              |  |
| JAN/FEB/MAR           | 1                | 0         | 0                | 0                | JAN/FEB/MAR           | 35                 | 21                                  | 22                 | -1               |  |
| APR/MAY/JUNE          | 0                | 0         | 0                | 0                | APR/MAY/JUNE          | 5                  | 0                                   | 0                  | 0                |  |